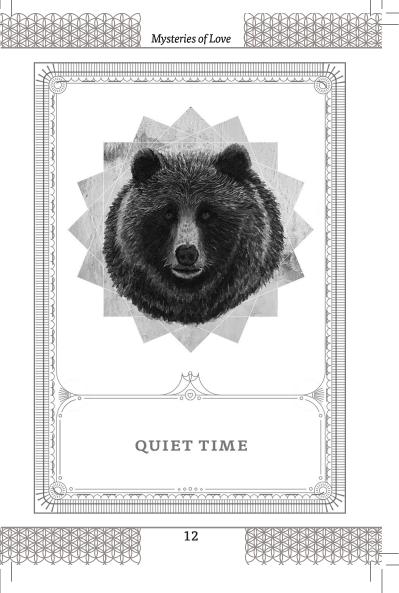

# **Bear: Quiet Time**

- + Grounding into rest or silence.
- + Finding strength to fully heal.
- Displaying courage in the face of challenges.

Bear asks you to go within to find the confidence, will, and ability to heal areas in yourself. This way, you may show up courageously in life. This animal spirit represents an ancient form of wisdom and integration available to you now. The healing energy of Bear grounds us to the earth, providing transformation and nourishment for physical, emotional, and spiritual well-being. When Bear shows up in your life it's time to protect what's most essential within you. Bear is a shamanic healer. It is a powerful teacher and totem creature that wishes for you to heal what's necessary by listening quietly to your spirit. What is spirit saying to you now? Take a quiet walk in nature and let Bear guide you to the power and wisdom that lies within.