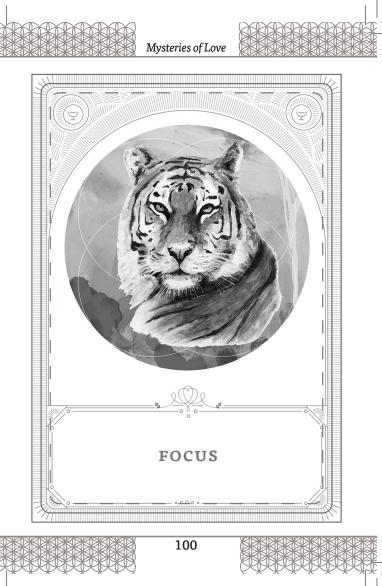

#### **TIGER : FOCUS**

- Overcoming fears with great focus & intent.
- Managing intense emotions with strength.
- Moving through challenges from a place of power.

Tiger awakens in your life with a roar of courage and great focus. Dear Soul, now is the time to renew yourself from a place of natural power and feel your strength. Through the fierce energy of Tiger, you can overcome any obstacles or challenges you face with patience, will, and sharp focus. Now is also a time to manage emotions with clarity and effectiveness as well as to face situations head on with bravery. This compelling and dominant creature beckons you to seek adventure, perhaps alone. Tiger wishes for you to move from a place of skilled endurance and composure. Now is not the time to rush decisions. Let this creature of the hunt gift you with balanced strength and razor sharp intent, so that you navigate life with fortitude of spirit.