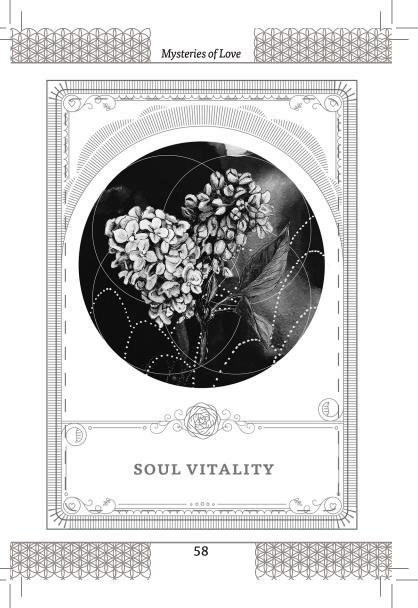

#### LILAC : SOUL VITALITY

- Uplifting the heart & soul to a more vibrant state.
- Relaxing into a calm inner life through nature.

#### Rejuvenating the physical body through laughter.

Lilac uplifts and rejuvenates your being and allows you to settle into an equanimous state. When this beauty shows up in your life, it is blessing you with more vitality in your soul and urging you to step out into nature. Taking a stroll in the woods, at the park, or by the sea will help you settle into calm and clarity now. Feel the restoration that Lilac brings. From that center more joy will come through your heart, providing you with opportunities to connect and share laughter. Laughter is such sweet medicine—it lightens the third dimensional reality of this world. Let Lilac ease you into the beauty of your soul and natural surroundings.