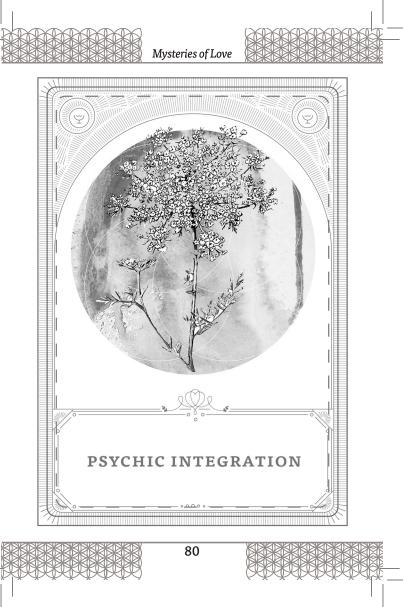

## QUEEN ANNE'S LACE : Psychic Integration

- + Feeling grounded in your energy.
- + Healing sexual imbalances.
- ✤ Implementing healthy boundaries.

Queen Anne's Lace brings a needed integration of the senses, intuitive impressions, and sexuality, so that all may be acted out in balance. Dear One, at times your sensitivity can be heightened to a state that leaves you feeling depleted and overwhelmed. Your impressions then become distorted and you may feel a lack of integration within yourself. The gift of Queen Anne's Lace is to bring you into harmony with your true clairvoyant abilities and spiritual development. Sexuality is another theme of this flower's healing. She is showing you that balance is needed in that area as well. What boundaries are needed for you to feel your whole self at this time? In what ways can you integrate your sensual desire so that it serves you and your whole self? Queen Anne's Lace wishes for you to feel unified and clear within your energetic, mental, spiritual, and emotional bodies. Allow her healing to ground you back to the earth.