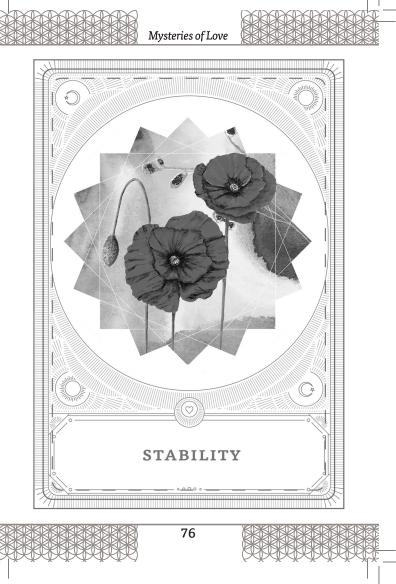

#### **POPPY: STABILITY**

- Calming fiery emotions like anger or frustration.
- ✦Balancing energy so that it stabilizes.
- + Experiencing life with ease & grace.

Poppy shows up to share with you that it's time to ease off the fire and find balance. Frustration and anger are natural and healthy emotions at times. At other times they cause too much destruction to yourself and those around you. Cool those internal flames by channeling the inner fire into productive ways of being. Stabilize your energy through practices that nourish your spirit and allow you to release the fire within. Scream into a pillow, chop wood, or practice marital arts. Whatever it is, allow the fire to transform you so that you are grounded. When the fire within stabilizes, you can clearly see situations around you. You know how to act with ease. Let Poppy balance the elemental energies within so that life feels graceful and simple.