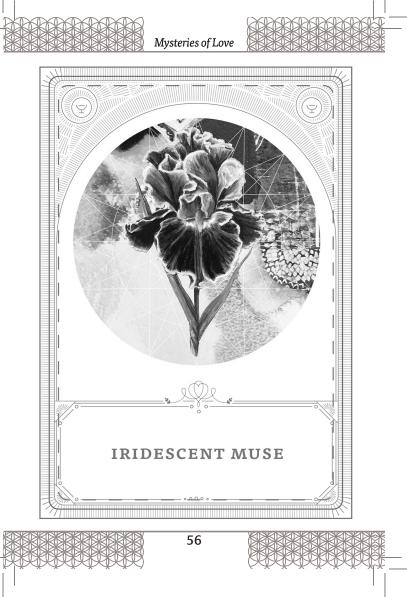

#### **IRIS: IRIDESCENT MUSE**

- Revitalizing and trusting your creativity.
- Letting dullness lift to feel inspired once again.

#### + Trusting your gifts and artistry.

Iris is a true muse from the mystic realms and calls you to feel more inspired to create. When this gorgeous and unique flower comes into your life, it is beckoning you to express your artistic side. Whether that is in the arts, garden, kitchen, or in your work—utilize Iris to trust in and nourish your creativity. Iris relieves boredom or feelings of inadequacy that relate to your creative expression. Let Iris show you the way, as she is revealing to you to give energy and attention to your artistry. This is an auspicious time to create things that inspire your being and others as well. Let inspiration fill your heart, mind, and energy-body.