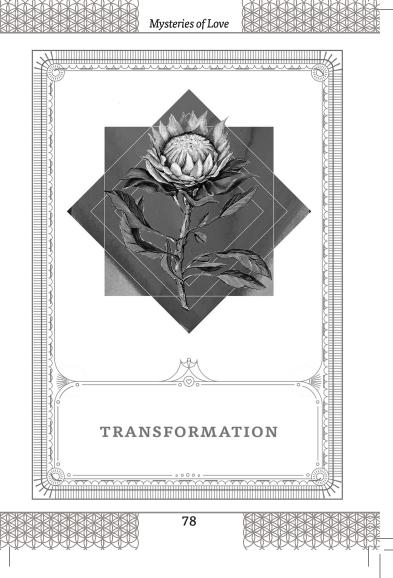

## **PROTEA: TRANSFORMATION**

- Transforming from one way of being to another.
- ✦ Rebirthing into bliss.

#### + Living out your ancient wisdom.

Protea shares that you are entering a time of daring transformation. Old patterns are no longer serving your soul's evolution. Protea asks you to take on more daring roles and ways of being in your life. Your essence is unforgettable when coming from a place of true courage and centeredness. Your spirit is totally unique and ancient. Your wisdom is inherent. Any new changes that are occurring within, and are thus represented in the outer world, are beneficial now. Oh Beloved One, allow this transformation to occur with ease. Welcome it, embrace it, and let yourself be reborn into joyful and exuberant living.