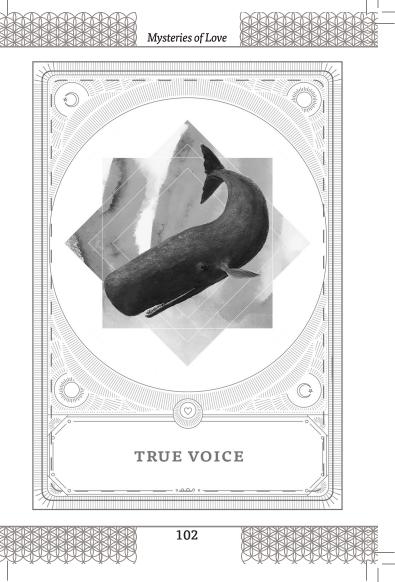

#### WHALE: TRUE VOICE

- Understanding your ancestry to transform your soul.
- Singing your true song from a place of compassion.
- ✦ Getting in touch with the mystery & unseen realms of life.

Whale sings to you and uplifts your being. Unlock the mysteries in your ancestry and get in touch with your deep emotional self. This auspicious ancient creature, one that understands the Earth's history from all corners of the ocean, is an animal spirit of awakening. Whale asks you to sing your true song and work with patterns in your ancestral DNA so that you can transform what keeps you from speaking your truth. This is a time of blessing and transcendence for your soul. A time to become tuned into the unseen mysteries of life and a time to speak with compassion for yourself and others you love. Whale is no doubt a symbol of majesty and divine luck. She expresses the musical mystery of life from your true voice within.