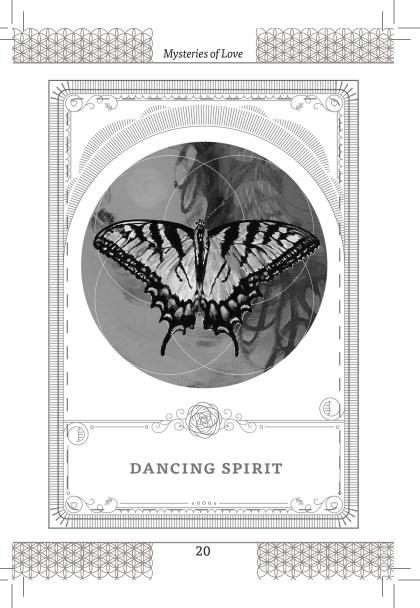

# BUTTERFLY : Dancing Spirit

- + Embodying your joyful spirit.
- + Celebrating newfound blessings in life.
- Transforming your soul with true happiness.

Butterfly jubilantly shares with you that now is the time for your spirit to soar with the pure light essence of life. Celebration is in order as your spirit reaches new heights, dancing from petal to petal, moving with blessed and transformative existence. Renewing colors and sensations enter your life. This is certainly a gift. Allow this joyful feeling to enter every cell of your being. It is a magnificent occurrence to receive the cosmic animal totem butterfly! Happiness is yours for the taking. Drink in the nectar of life and allow the gorgeous metamorphosis to envelope you with pure light and beauty. This is an auspiciously blessed time in your existence.