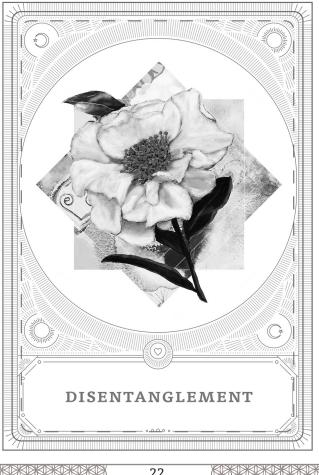

## CAMELLIA : Disentanglement

- Returning to a sovereign state within.
- Expressing from a place of visionary openness.
- Releasing feelings of guilt or shame.

Camellia blooms in your psyche and longs to unknot the ties that bind so that you can feel your sovereignty once again; whole and at rest. Experiencing states of guilt or shame can freeze your life force. You feel afraid to move forward and unsure what to do next. Now is the time to relax into being. This flower longs for you to feel fully clear and open again about whatever issue you are facing. Rebirth yourself in fresh aliveness and oneness with all that is. Camellia inspires you to blossom. Express yourself from a place of expansiveness and release the tangled knots of past pain or trauma. Allow universal life force energy to flow again in all your energy channels. Breathe into your being and envision the knots of this issue falling away. Receive the gifts of imagination, true vision, and self-expression from this new state within.